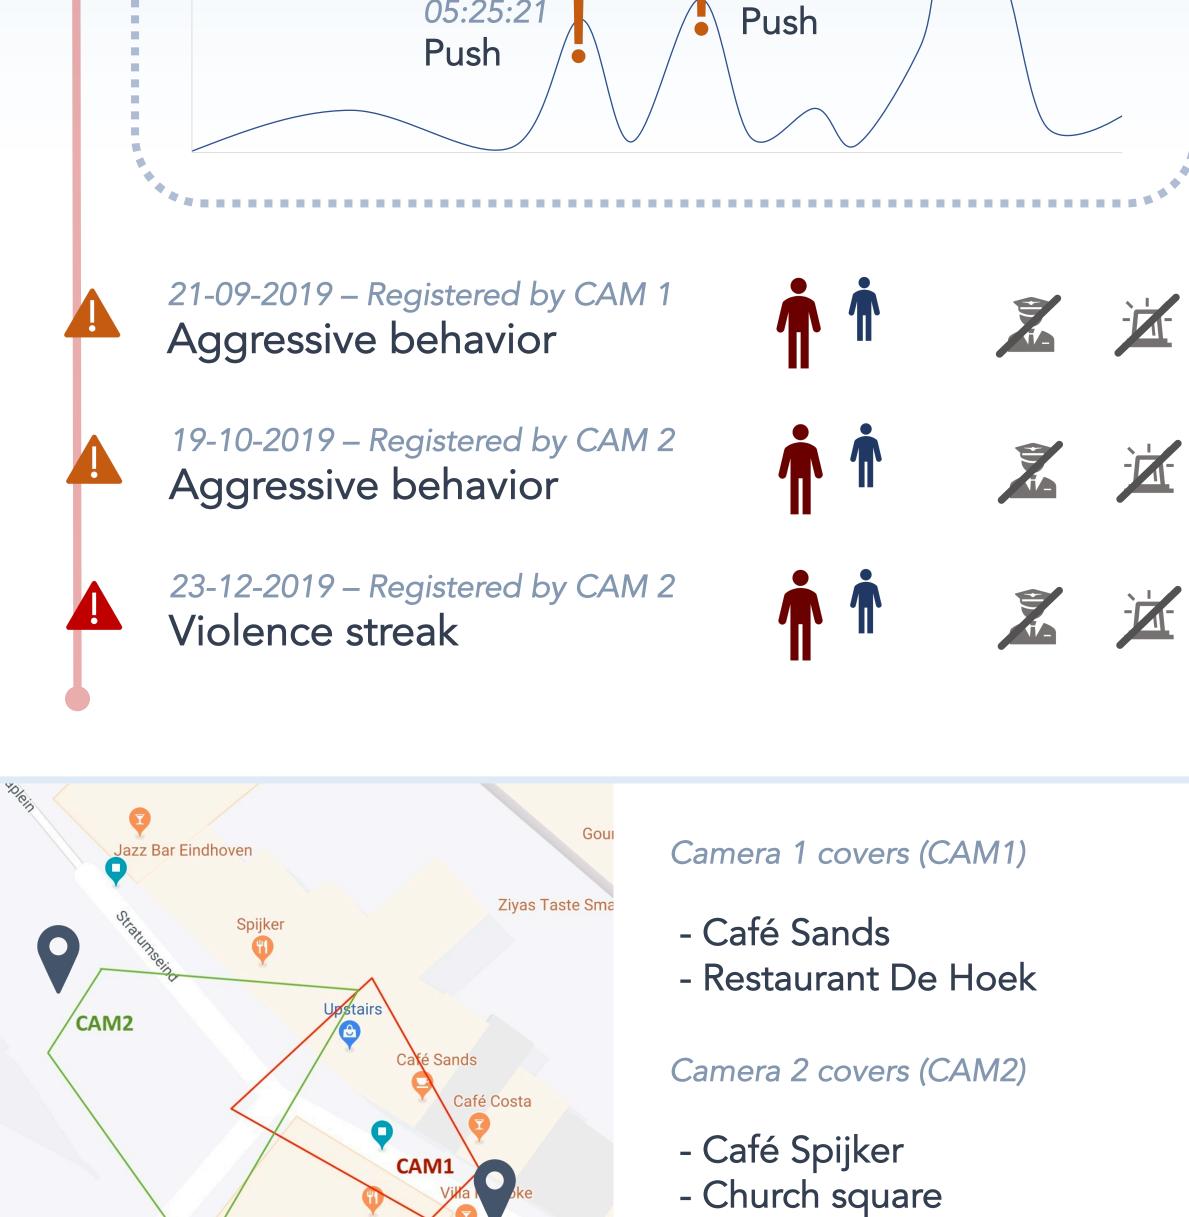

27-07-2019 – Registered by CAM 1 Aggressive behavior

24-08-2019 – Registered by CAM 2 Aggressive behavior

24-08-2019 – Registered by CAM 2 Fight and severe aggression

- Crossing between Stratumseind & Begijnenhof