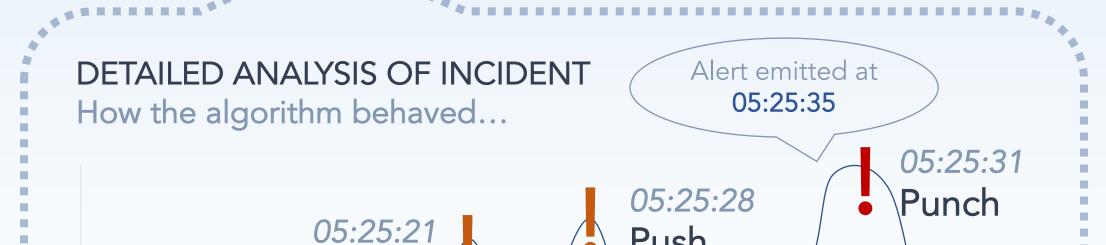

27-07-2019 – Registered by CAM 1 Aggressive behavior

24-08-2019 – Registered by CAM 2 Aggressive behavior

24-08-2019 – Registered by CAM 2 Fight and severe aggression









- Crossing between Stratumseind & Begijnenhof





## over 99.999%



accuracy (roc - auc metric)



| 1                    |                                                                                  |                 |
|----------------------|----------------------------------------------------------------------------------|-----------------|
|                      | Definitions                                                                      | `<br>\<br> <br> |
| \<br> <br> <br> <br> | <u>fpr</u> =<br>false positive rate                                              |                 |
|                      | <u>roc - auc</u> =<br>receiver operator characteristic<br>- area under the curve |                 |
|                      | </td <td></td>